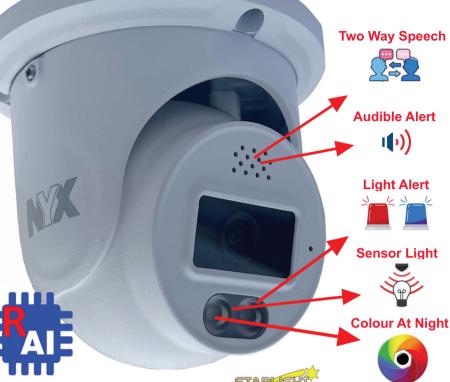

## **Audible Perimeter Alert**

When triggered, the camera can announce pre-recorded messages or siren Automatically switches to 2-way audio mode.

#### **Visual Perimeter Alert**

Red and Blue Flashing LEDs to ward off intruders. Can be set to sensor light mode or white light mode to give colour at night.

## **Al People & Vehicle Detection**

When used with compatible recorders, this advanced AI feature can detect people and vehicles allowing you to quickly search footage or be alerted via Push Notifications.

#### 5 Cameras In One

Two Way Speech Audible Alerts Flashing Red and Blue Led Alerts Al Triggered White Sensor Light White Light for Colour at Night

**256**<sub>GB</sub> SD Card Recording

| Image Sensor           | 1/3" CMOS                                              |
|------------------------|--------------------------------------------------------|
| Resolution             | 4MP(2592×1520), 2K, 3MP, 1080P, 720P, D1, CIF          |
| Min. Illumination      | 0.005lux @F1.6, AGC on; 0 lux with IR                  |
| Lens                   | 2.8mm @F1.6, Angle of View 100.4°                      |
| Day & Night            | ICR Filter                                             |
| Video Format           | H.265+ / H.265 / H.264+ / H264 / MJPEG                 |
| Main Stream            | 60Hz: 4MP(1~30fps), 50Hz: 4MP(1~25fps)                 |
| Wide Dynamic           | Digital WDR                                            |
| Image Settings         | ROI, Hue, Saturation, Brightness, Contrast, BLC, HWDR  |
|                        | Sharpen, Noise Reduction, Distortion Correction        |
| Audio                  | Internal Mic x1, External Mic input x1                 |
|                        | Internal Speaker, Audio output x1                      |
| Alarm interface        | 1x alarm input, 1x dry contact relay output            |
| Intelligence Analytics |                                                        |
| Smart Alarm            | Intelligence Analytics(people & vehicle), Motion Alarm |
| Illumination           | 30~50m IR distance,                                    |
| Smart IR               | Switchable                                             |
| SD Card Recording      | Motion triggered recording. Up to 256GB capacity       |
| Remote                 | Edge Browser, CMS Software up to 4 simultaneous users  |
| Protocol               | TCP/IP,UDP,DHCP,NTP,RTSP,PPPoE,DDNS,SMTP,FTP           |
| Housing Rating         | IP66                                                   |
| Power Supply           | DC 12V / 48V PoE                                       |
| Power Usage            | <12.5W with IR on                                      |
| Operating Env.         | -30°~ 60°C, <95% Humidity (non-condensing)             |
| Dimensions             | Ø111.5 x 99.6(H)                                       |
| Weight                 | 0.64kg                                                 |